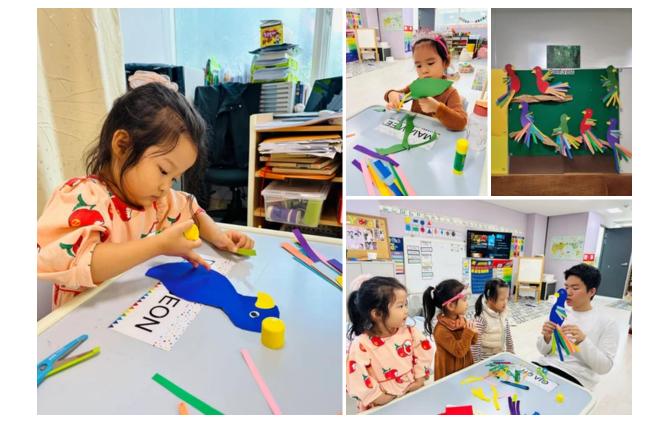

# O C T O B E R HABITATS

#### Fall 2023 School Themes

To view August 2023 Theme of the Month, click here.

To view September 2023 Theme of the Month, click here.